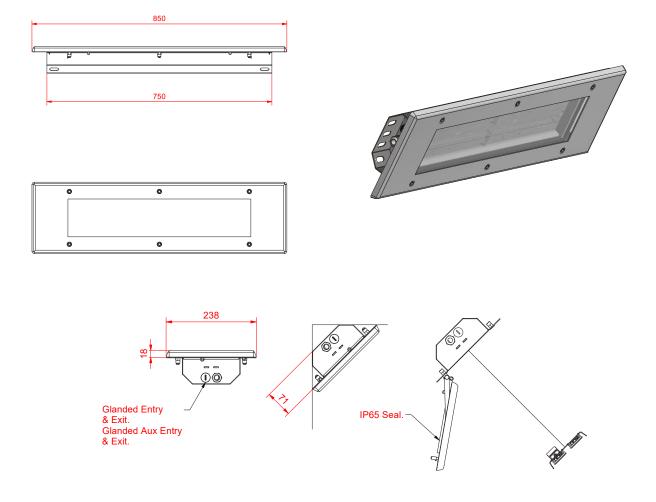

## SUBLUX Urban Lighting System SPECIFICATION

#### Construction

| Body          | 1.5mm fabricated stainless steel. Gear enclosure using supplied 25mm glands is IP65 certified. IP integrity is independent of installation fixing points.                                                                                                                                                                                                                                                                                                    |
|---------------|--------------------------------------------------------------------------------------------------------------------------------------------------------------------------------------------------------------------------------------------------------------------------------------------------------------------------------------------------------------------------------------------------------------------------------------------------------------|
| Glazing Frame | 3.0 mm fabricated stainless steel, polyester powder coated white. Secured using 6 No. positively captivated and rebated security screws, with assisted alignment feature to ease access and replacement. Easily replaceable standard glazing comprises 1x10mm polycarbonate panel with 1mm graffiti protection screen. Stainless hinge system with simple release hinge pin allows quick removal of glazing frame to reduce unit weight during installation. |
| Lighting Unit | Osram IP 67 driver with Dali 2 and near field dimming. 2 x standard 600mm<br>LED modules each with 4,450 maximum Lumen output. Efficacy 179lm/Watt.<br>All mounted on a 1.5mm aluminium gear tray, polyester powder coated white.                                                                                                                                                                                                                            |