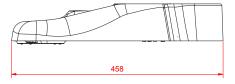

#### **Technical Specification**

600/750 configuration

#### 1500 configuration

Double spacer