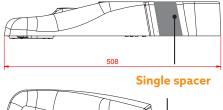

Totally maintainable with secure access to all components and a range of brackets to meet all site requirements.

The Hydra also simplifies inventory with one unit to meet both Type A and Type B lighting categories. A simple low-cost spacer is used to increase outreach for larger signs.

#### **Technical Specification**

600/750 configuration