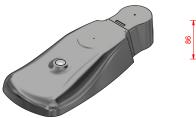

# Hydra LED Sign light

The Portland Hydra is a versatile, high specification sign light with a range of interchangeable optics and hardware, enabling one unit to meet all of the sign lighting requirements of regulatory signs from 600mm up to 1500mm.

Manufactured from marine grade alloy the main body is designed with room for all modern control systems.

> A superior sealing system achieves maintainable IP66 protection, and a custom designed optic reduces power consumption to as low as 1 watt when illuminating 600 and 750mm signs to class E2 (see power table overleaf).