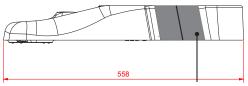

Totally maintainable with secure access to all components and a range of brackets to meet all site requirements.

The Hydra also simplifies inventory with one unit to meet both Type A and Type B lighting categories. A simple low-cost spacer is used to increase outreach for larger signs.

#### 900/1200 configuration

#### 1500 configuration

Double spacer