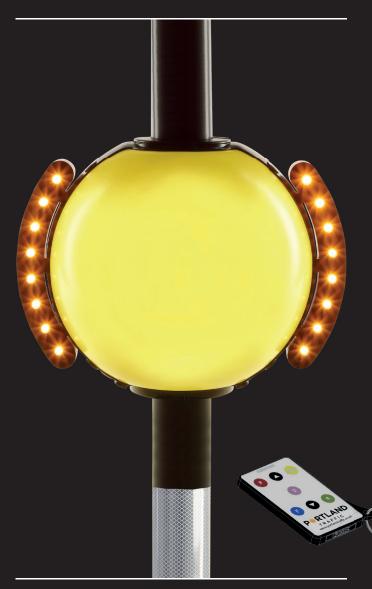

# ZEBSTAR MID+

Mid Post Beacon

## **ZEBSTAR MID**

The **ZEBSTAR MID** is a tough, high performance, mid post beacon, ideal for sites that require a high level floodlight for pedestrian crossing illumination.

Designed to fit around the post at the top of the white band section, it helps reduce street clutter by allowing the crossing post and floodlight post to share the same foundation.

## **ZEBSTAR MID+**

The **ZEBSTAR MID+** adds daytime high visibility arrays, which can be easily tuned to complement site conditions.

Each **ZEBSTAR MID+** is supplied with a secure infrared remote handset, which is used to adjust the brightness of the High Visibility arrays from street level, without having to access the beacon.

This makes it easier to adjust the settings and eliminates the need to dismantle the beacon after installation. This also reduces the risk to the engineer making the adjustment.

- Mid post fixing to 114, 89 & 76mm posts
- Standard and hi-visibility beacon
- IP65 Sealing
- Low energy long life LED light engine
- Adjustable hi visibility arrays using Infrared remote control (MID+)
- Synchronised flash
- Easily fitted
- 5 year warranty