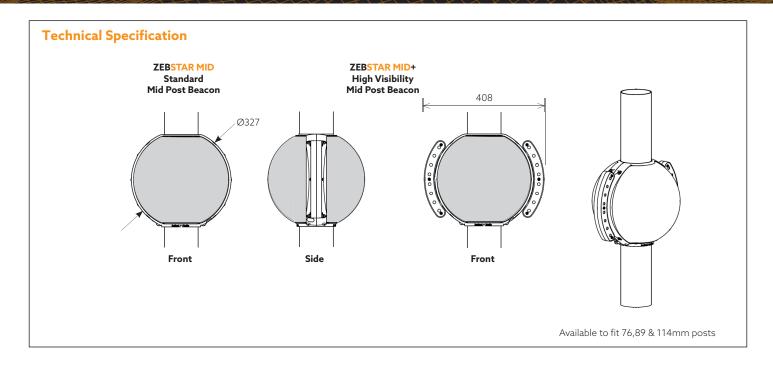

## **ZEBSTAR MID SPECIFICATION**

#### **ZEBSTAR MID Specification**

| Beacon Globe      | Two piece, tough rotationally moulded, UV stabilised, low density polyethylene meets the size and colour specification defined in BS8442:2022.  Moulded-in brass inserts for beacon fixing. Each beacon half is a sealed unit with die cast aluminium door polyester powder coated white.  Glanded cable entry for all connectors. |  |
|-------------------|------------------------------------------------------------------------------------------------------------------------------------------------------------------------------------------------------------------------------------------------------------------------------------------------------------------------------------|--|
| Post Fixing Frame | High pressure die cast aluminium, powder coated black.<br>All fasteners stainless steel.                                                                                                                                                                                                                                           |  |
| Lighting Unit     | Purpose designed extra low voltage LED lighting unit and driver with built-in beacon synchronised flash circuitry. Flash rate 40 flashes per minute. 24 LED's provide > 600 cd/m² beacon illumination. LED's driven to achieve >100,000hrs (L80B10 15 °C)                                                                          |  |
| Power Supply      | High Efficiency potted transformer. 240vac input, 24vac output. Auto resetting thermal fuse. Supplied with mains connecting lead and IP57 output socket. Supplied with fixing screws.                                                                                                                                              |  |

### **ZEBSTAR MID+ Specification**

| Hi-Viz Housing | Pressure die cast aluminium powder coated black. All inserts and fasteners stainless steel. Neoprene seal (replaceable) maintains IP65.                                                 |
|----------------|-----------------------------------------------------------------------------------------------------------------------------------------------------------------------------------------|
| Lighting Unit  | 16 High Intensity LED per side each fitted with a narrow beam focussing lens. User configurable back/front dimming levels using infra-red controller. Automatic dusk till dawn dimming. |